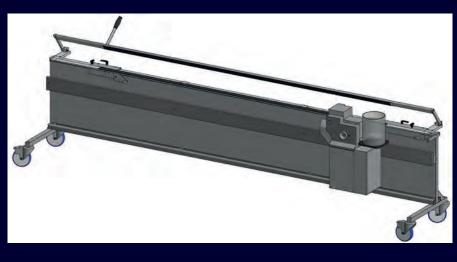

## Movable (standard)

The standard execution is the movable execution with four wheels.

Each wheel is equipped with a brake.

The movable execution offers a large flexibility if the machine is needed at various locations.