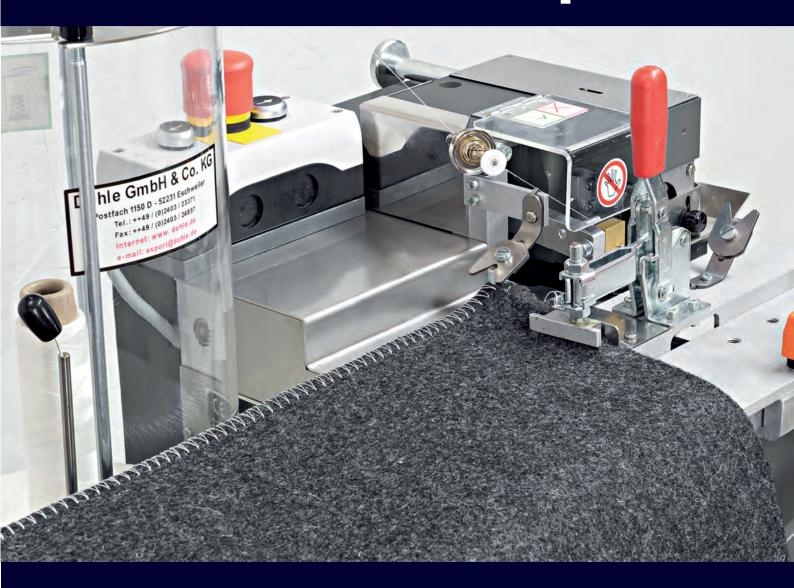

# Cutting device with rotating knife

The cutting device with rotating knife extends the application range to difficult fabrics such as technical textiles, plastic materials or felt materials. This powerful cutting device is equipped with a HSS-cutter running at double rpm. The counter-knife is made of extreme durable special steel.

### **Adjustable**

The cutting device is axially adjustable. The following connections are possible: gap, overlap or butt to butt (flat)

### Seam type:

single thread butt-end

#### **Seam width:**

12 or 20mm (Standard 20mm)