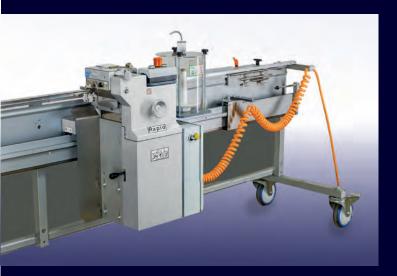

### Frame designs:

The Rapid-L is available in two different frame designs: console or movable.

## Movable (standard)

The standard execution is the movable execution with four wheels.

Each wheel is equipped with a brake.

The movable execution offers a large flexibility if the machine is needed at various locations.