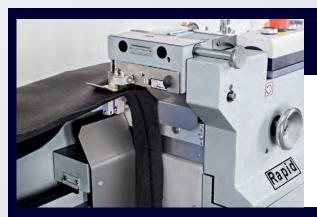

# Cutting device with rotating knife

The cutting device with rotating knife extends the application range to difficult fabrics such as technical textiles, plastic materials or felt materials. This powerful cutting device is equipped with a HSS-cutter running at double rpm. The counter-knife is made of extreme durable special steel.

### **Adjustable**

The cutting device is axially adjustable. The following connections are possible: gap, overlap or butt to butt (flat)