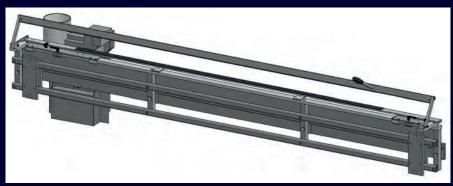

### Frame designs:

The Rapid-L is available in two different frame designs: console or movable.