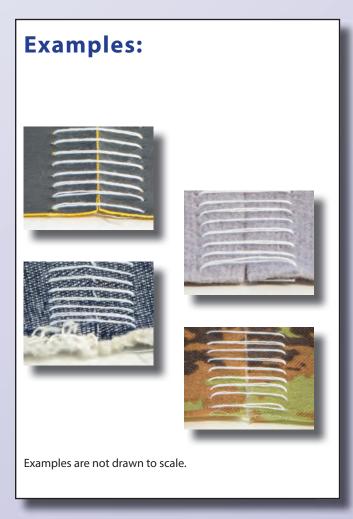

## Sewing unit

The robust sewing unit is suitable for dry and for wet fabrics. Cutting and sewing take place in one single step.

The cutting device carefully trims the edges which are joined with one single thread. After unfolding, the connection is a flat butt to butt seam.

### **Adjustable**

The cutting device is axially adjustable. The following connections are possible: gap, overlap or butt to butt (flat)

### Seam type:

single thread butt-end