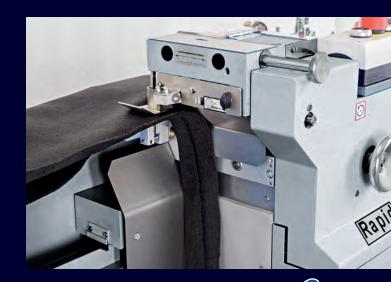

## Sewing unit

The robust sewing unit is suitable for dry and for wet fabrics. Cutting and sewing take place in one single step.

The cutting device carefully trims the edges which are joined with one single thread. After unfolding, the connection is a flat butt to butt seam.

### **Adjustable**

The cutting device is axially adjustable. The following connections are possible: gap, overlap or butt to butt (flat)

### Seam type:

single thread butt-end