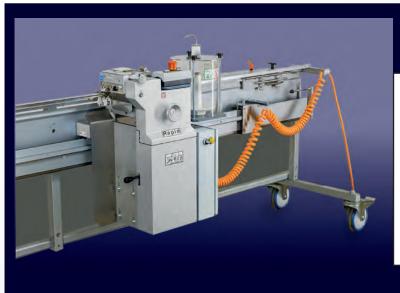

## Movable (standard)

The standard execution is the movable execution with four wheels.

Each wheel is equipped with a brake.

The movable execution offers a large flexibility if the machine is needed at various locations.

## Sewing unit

The robust sewing unit is suitable for dry and for wet fabrics. Cutting and sewing take place in one single step.

The cutting device carefully trims the edges which are joined with one single thread. After unfolding, the connection is a flat butt to butt seam.